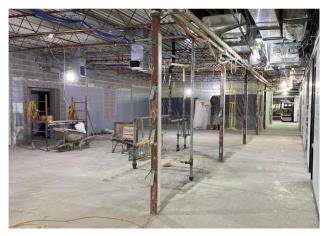

## School District of Manawa

Middle School Collaboration

High School Collaboration

Fitness Center Entrance

Fitness Center Entrance Stairs and Lobby

## **Update**

The exterior of the building continues to get cleaned up with metal panels being installed on the admin addition, and site concrete going in at the fitness center. Inside the building we are still in the process of demolition, but we wrapped up abatement this week which is a large milestone behind us. Underground and overhead mechanical, electrical and plumbing rough ins continue to be installed in the tech ed and maintenance area. Masonry patching and infill is occurring throughout the building as new doorways are being created, and old removed.